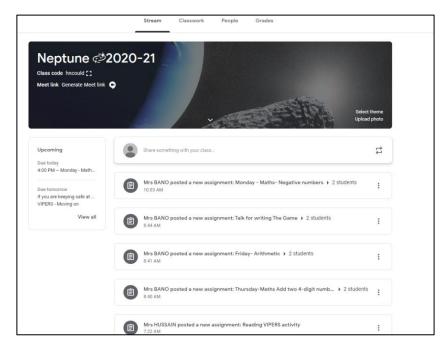

9. You are now logged into your account successfully, you should be able to see your class name appear. Click on your class.

Once you enter a class, you will see the following tabs at the bottom/top of the page.

• The **Stream tab** is an announcement page with a full overview of homework, assignments, and any other posts the teacher adds.

• The **Classwork tab** lists all your work. Here, you will see each assignment that has been added by your teacher for you to do. This work may be split into topics or dates so you know what to do each day.