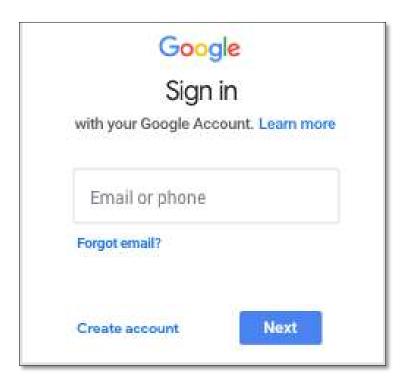

- 1. Tap Classroom App.
- 2. Tap Get Started.

- 3. Tap Add account
- 4. Then enter the unique email address that was assigned to your child and click next. The email address follows the format of your child's school computer username then@william-austin.com