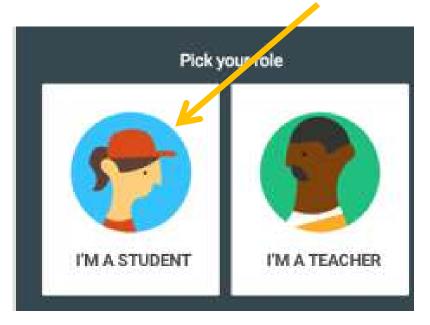

| Hello |        |  |
|-------|--------|--|
| <br>0 |        |  |
|       |        |  |
|       |        |  |
| -     |        |  |
| 2     | lagree |  |

8. When you see the box below, click on the "I'm a student" role.