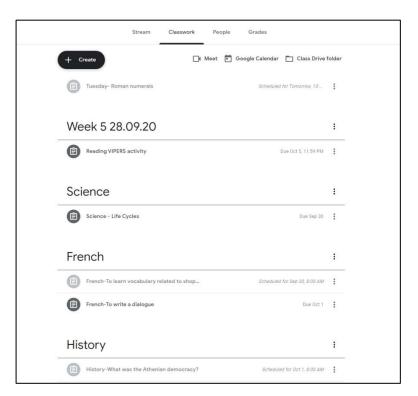

• The **Stream tab** is an announcement page with a full overview of homework, assignments, and any other posts the teacher adds.

• The **Classwork tab** lists all your work. Here, you will see each assignment that has been added by your teacher for you to do. This work may be split into topics or dates so you know what to do each day.