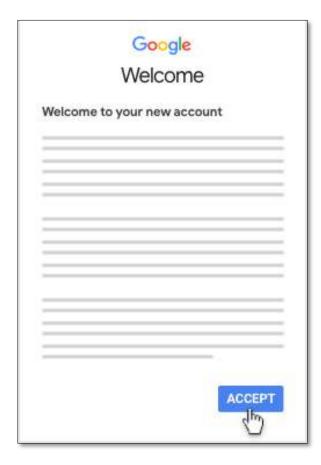

For example: 16jsmith22@william-austin.com

5. Enter the password you were given and tap Next.

- 6. If there is a welcome message, read it and tap Accept.
- 7. Then read the Terms of Service and Privacy Policy and tap *<u>I agree</u>*.

| Hello |        |  |
|-------|--------|--|
| <br>0 |        |  |
|       |        |  |
|       |        |  |
| -     |        |  |
| 2     | lagree |  |

8. When you see the box below, click on the "I'm a student" role.