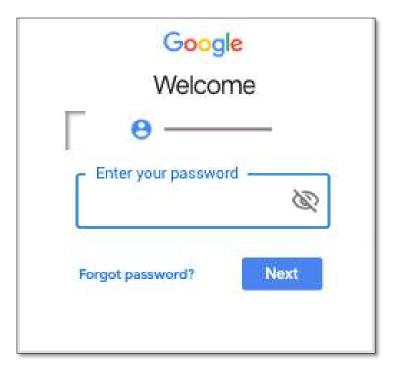

For example: 16jsmith22@william-austin.com

5. Enter the password you were given and tap Next.

- 6. If there is a welcome message, read it and tap Accept.
- 7. Then read the Terms of Service and Privacy Policy and tap *<u>I agree</u>*.